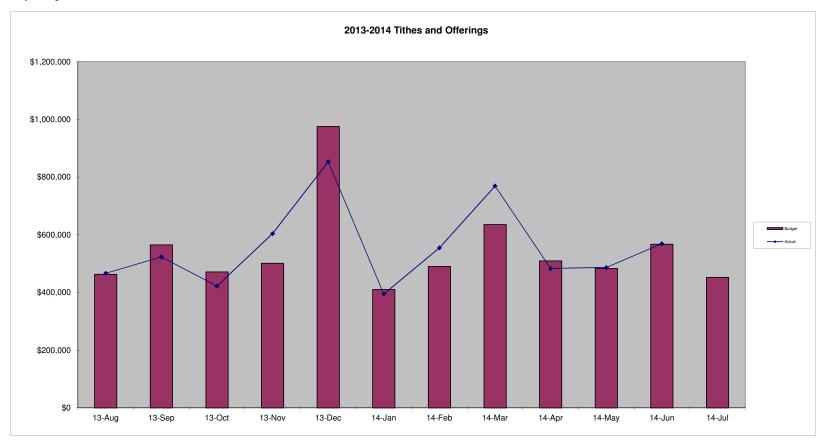

## July Giving Goal \$ 452,548.00

July Giving Month to Date \$ 332,742.85



## **REVENUE AND EXPENSES**

Total (Carmel Baptist Church, WEE School, Carmel Christian School)

|                            |                 |                 | Actual             | Planned            | Better/      |
|----------------------------|-----------------|-----------------|--------------------|--------------------|--------------|
|                            | Income          | Expenses        | Surplus/ (Deficit) | Surplus/ (Deficit) | Worse        |
| May YTD                    | \$14,816,815.95 | \$13,162,516.20 | \$1,654,299.75     | \$842,990.01       | \$811,309.74 |
|                            |                 |                 |                    |                    |              |
| Carmel Baptist Church Only |                 |                 |