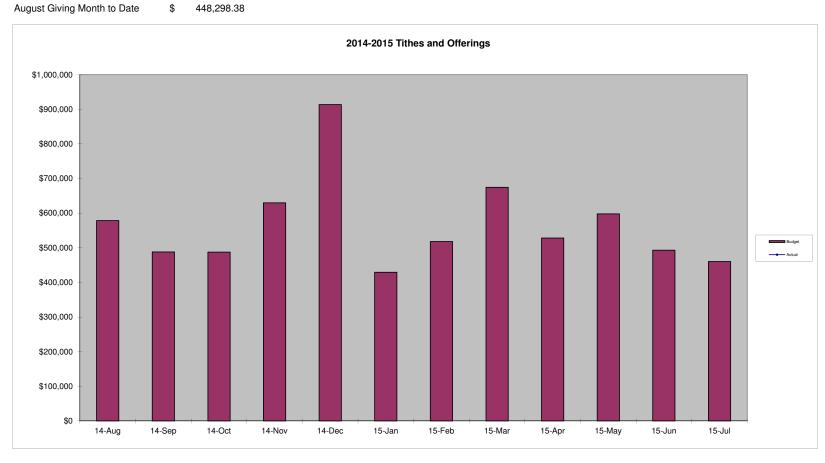

August Giving Goal \$ 578,820.00



## **REVENUE AND EXPENSES**

| Total (Carmel Baptist Church, | WEE School, Car | mel Christian School) |
|-------------------------------|-----------------|-----------------------|
|                               |                 |                       |

|                            | Income          | Expenses        | Actual<br>Surplus/ ( <mark>Deficit)</mark> | Planned<br>Surplus/ (Deficit) | Better/<br>Worse |
|----------------------------|-----------------|-----------------|--------------------------------------------|-------------------------------|------------------|
| July YTD                   | \$16,151,730.11 | \$15,818,698.06 | \$333,032.05                               | \$0.00                        | \$333,032.05     |
| Carmel Baptist Church Only |                 |