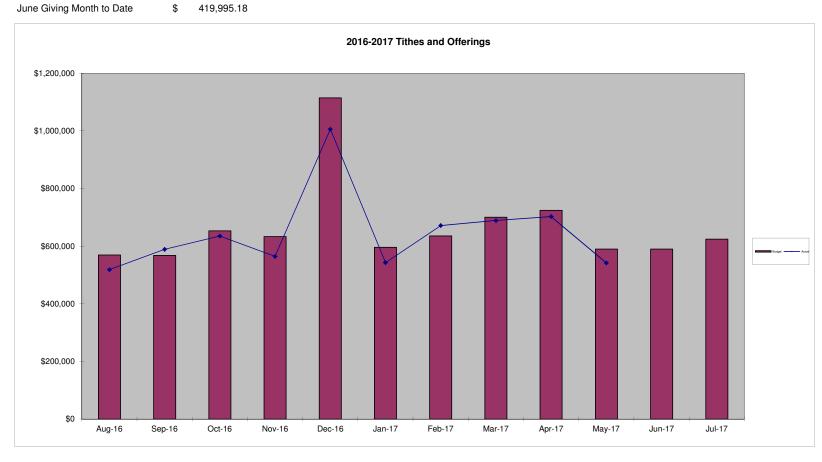

June Giving Goal \$ 589,828.00



## **REVENUE AND EXPENSES**

Total (Carmel Baptist Church, WEE School, Carmel Christian School)

| May YTD                    | Income<br>\$19,036,722.71 | Expenses<br>\$16,912,505.84 | Actual<br>Surplus/ (Deficit)<br>\$2,124,216.87 | Planned<br>Surplus/ (Deficit)<br>\$1,592,693.74 | Better/<br>Worse<br>\$531,523.13 |
|----------------------------|---------------------------|-----------------------------|------------------------------------------------|-------------------------------------------------|----------------------------------|
| Carmel Baptist Church Only | Income                    | Expenses                    | Surplus/ (Deficit)                             | Surplus/ (Deficit)                              | Better/<br>Worse                 |
| May YTD                    | \