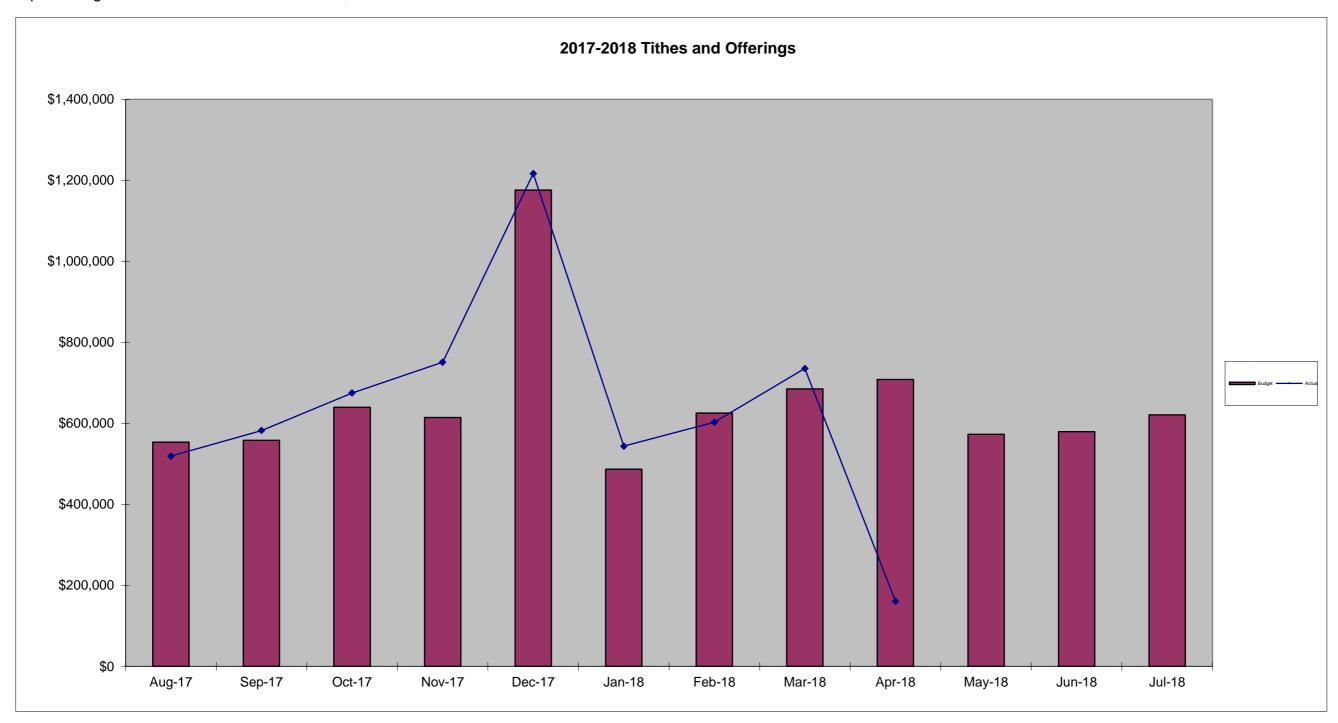

April Giving Goal

\$ 708,331.00

April Giving Month to Date

\$ 160,935.13



## REVENUE AND EXPENSES

Total (Carmel Baptist Church, WEE School, Carmel Christian School)

|                            |                 |                 | Actual             | Planned            | Better/      |
|----------------------------|-----------------|-----------------|--------------------|--------------------|--------------|
|                            | Income          | Expenses        | Surplus/ (Deficit) | Surplus/ (Deficit) | Worse        |
| February YTD               | \$14,466,601.14 | \$12,319,054.77 | \$2,147,546.37     | \$1,707,159.04     | \$440,387.33 |
| Carmel Baptist Church Only |                 |                 |                    | Better/            |              |
|                            | Income          | Expenses        | Surplus/ (Deficit)