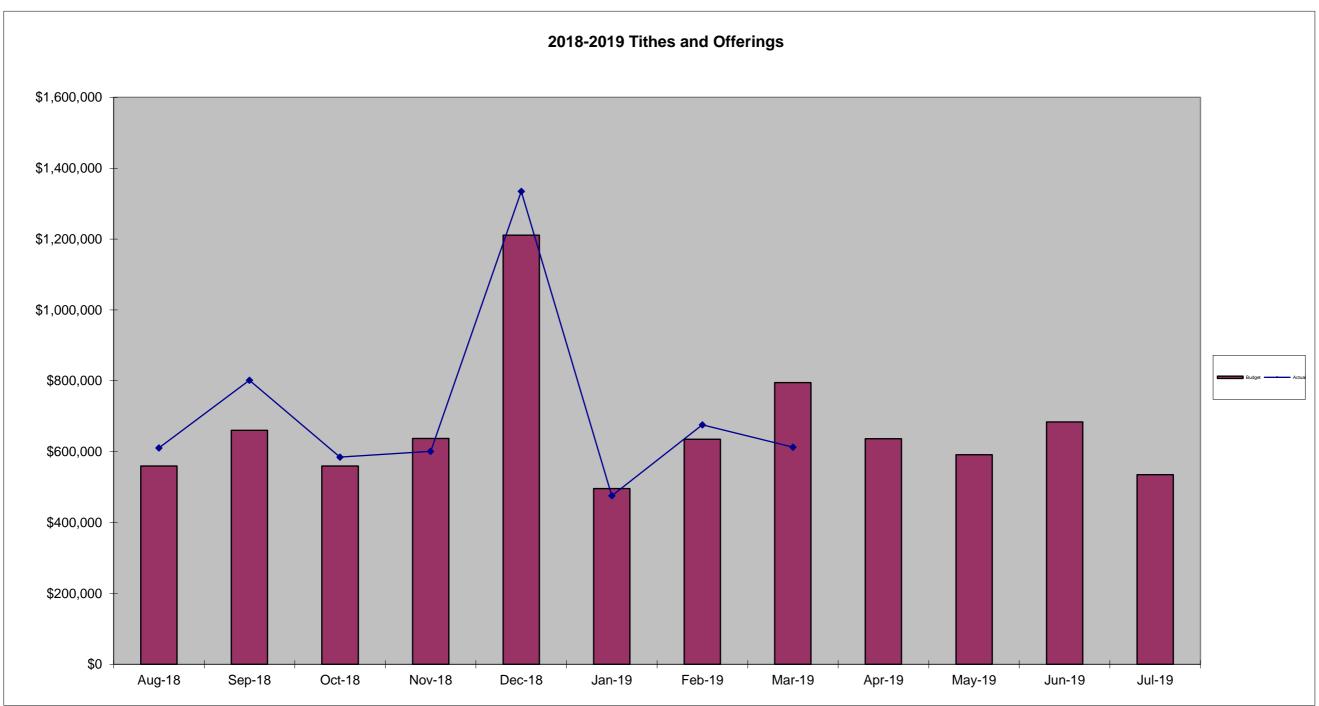

## REVENUE AND EXPENSES

Total (Carmel Baptist Church, WEE School, Carmel Christian School)

|                            | Income          | Expenses        | Actual<br>Surplus/ (Deficit) | Planned<br>Surplus/ <mark>(Deficit)</mark> |
|----------------------------|-----------------|-----------------|------------------------------|--------------------------------------------|
| February YTD               | \$15,162,187.43 | \$12,489,664.85 | \$2,672,522.58               | \$1,526,670.02                             |
| Carmel Baptist Church Only |                 |                 |                              |                                            |
|                            | Income          | Expenses        | Surplus/ (Deficit)           | Surplus/ (Deficit)                         |
| February YTD               | \$5,815,953.44  | \$4,704,590.88  | \$1,111,362.56               | \$1,000.00                                 |

## Better/

Worse \$1,145,852.56

## Better/ Worse

\$1,110,362.56