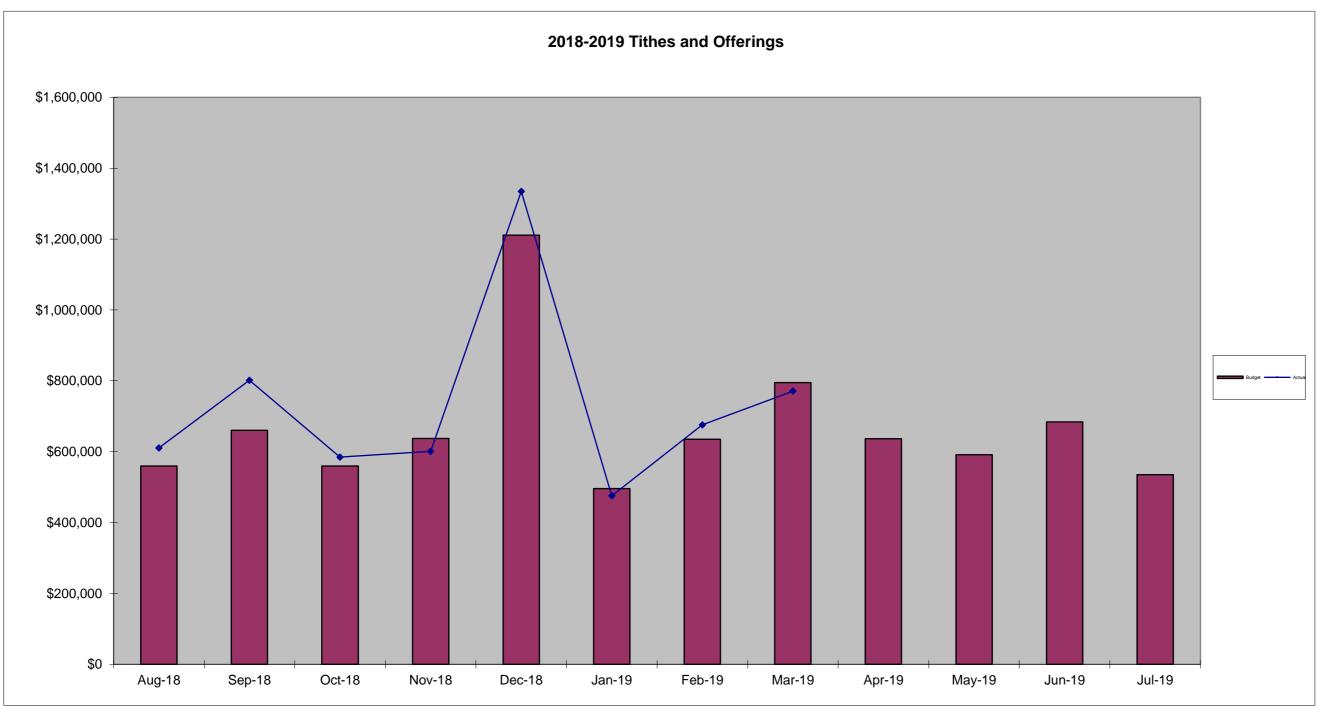

## REVENUE AND EXPENSES

Total (Carmel Baptist Church, WEE School, Carmel Christian School)

| February YTD               | <b>Income</b><br>\$15,162,187.43 | <b>Expenses</b><br>\$12,489,664.85 | Actual<br>Surplus/ (Deficit)<br>\$2,672,522.58 | Planned<br>Surplus/ (Deficit)<br>\$1,526,670.02 |
|----------------------------|----------------------------------|------------------------------------|------------------------------------------------|-------------------------------------------------|
| Carmel Baptist Church Only |                                  |                                    |                                                |                                                 |
|                            | Income                           | Expenses