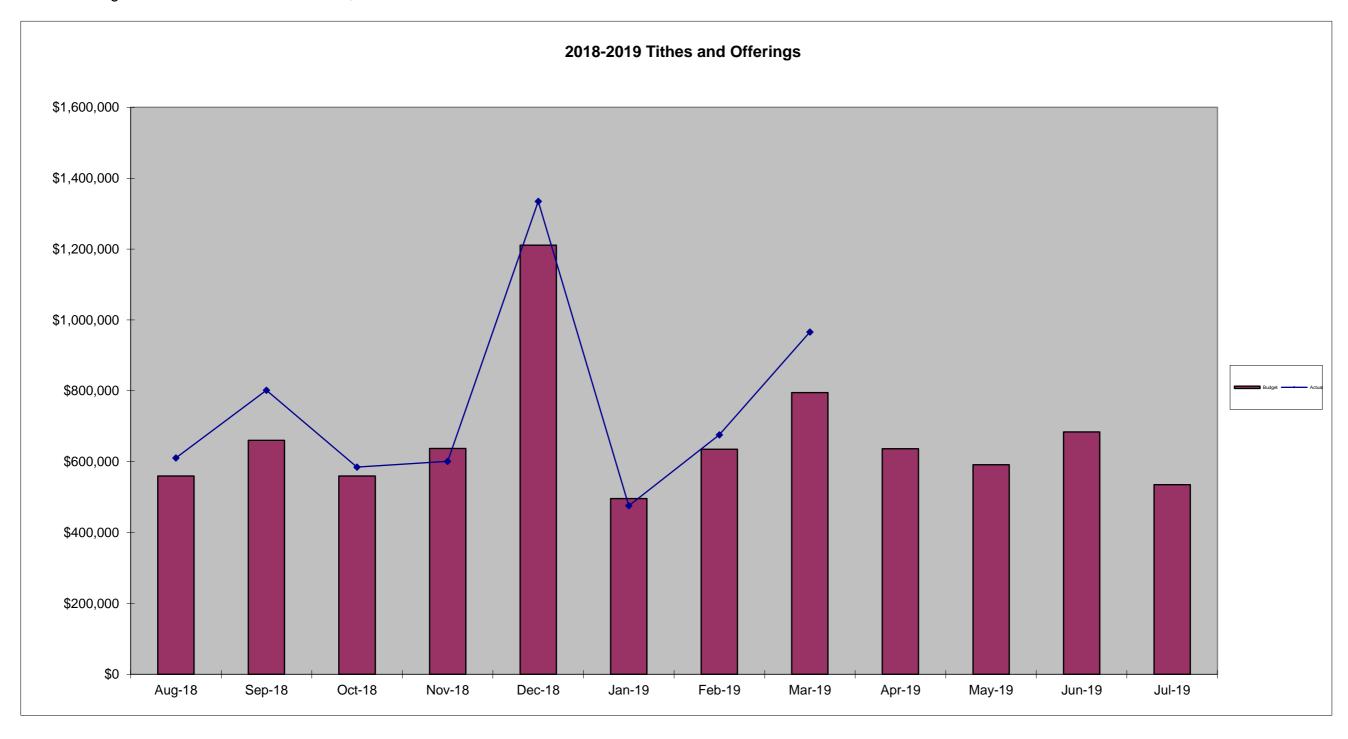

March Giving Total \$ 794,802.00

March Giving Month to Date \$ 965,690.63



## REVENUE AND EXPENSES

Total (Carmel Baptist Church, WEE School, Carmel Christian School)

|                            |                 |                 | Actual             | Planned            | Better/        |
|----------------------------|-----------------|-----------------|--------------------|--------------------|----------------|
|                            | Income          | Expenses        | Surplus/ (Deficit) | Surplus/ (Deficit) | Worse          |
| February YTD               | \$15,162,187.43 | \$12,489,664.85 | \$2,672,522.58     | \$1,526,670.02     | \$1,145,852.56 |
| Carmel Baptist Church Only |                 |                 |                    |                    | Better/        |
|                            | Income          | Expenses        | Surplus/