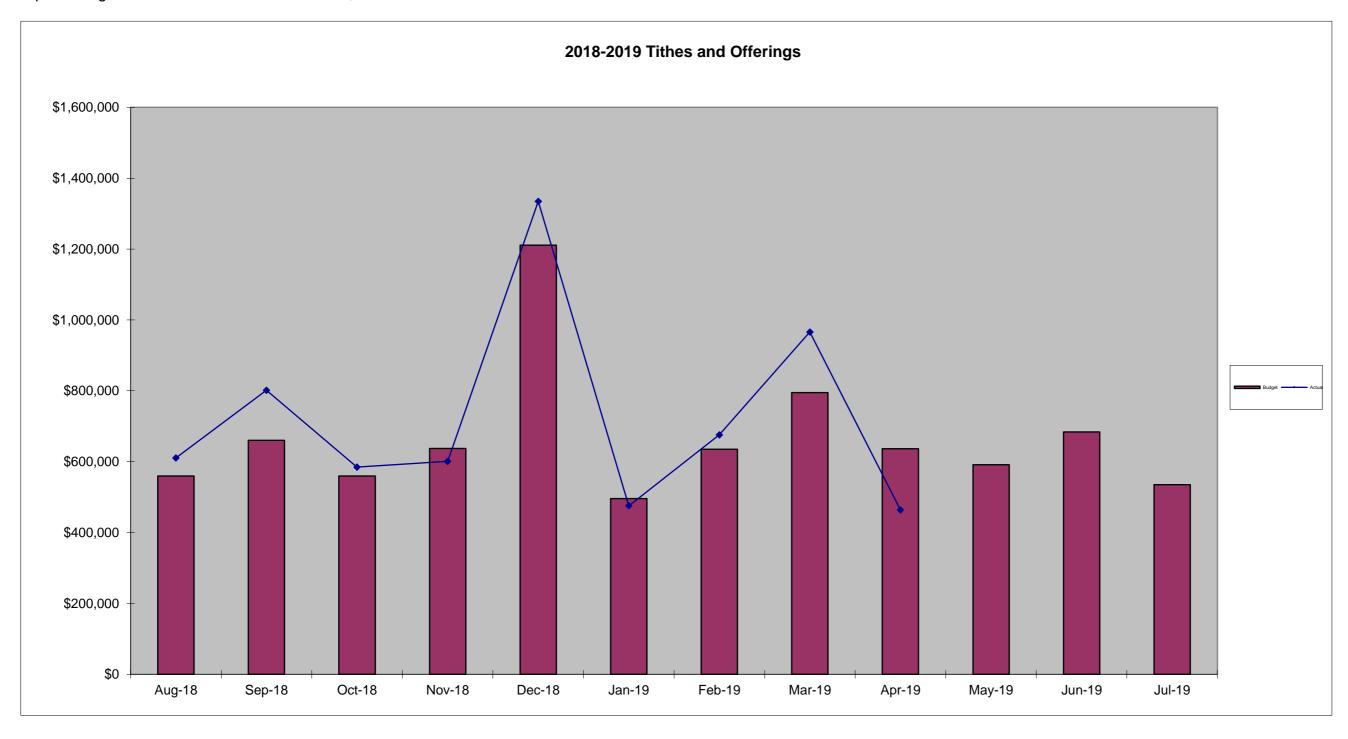

April Giving Total \$ 636,903.00

April Giving Month to Date \$ 463,833.94



## REVENUE AND EXPENSES

Total (Carmel Baptist Church, WEE School, Carmel Christian School)

|                            |                 |                 | Actual             | Planned            | Better/        |
|----------------------------|-----------------|-----------------|--------------------|--------------------|----------------|
|                            | Income          | Expenses        | Surplus/ (Deficit) | Surplus/ (Deficit) | Worse          |
| March YTD                  | \$17,263,504.72 | \$14,179,700.94 | \$3,083,803.78     | \$1,526,670.02     | \$1,557,133.76 |
| Carmel Baptist Church Only |                 |                 |                    |                    | Better/        |
|                            | Income          | Expenses        | Surplus/