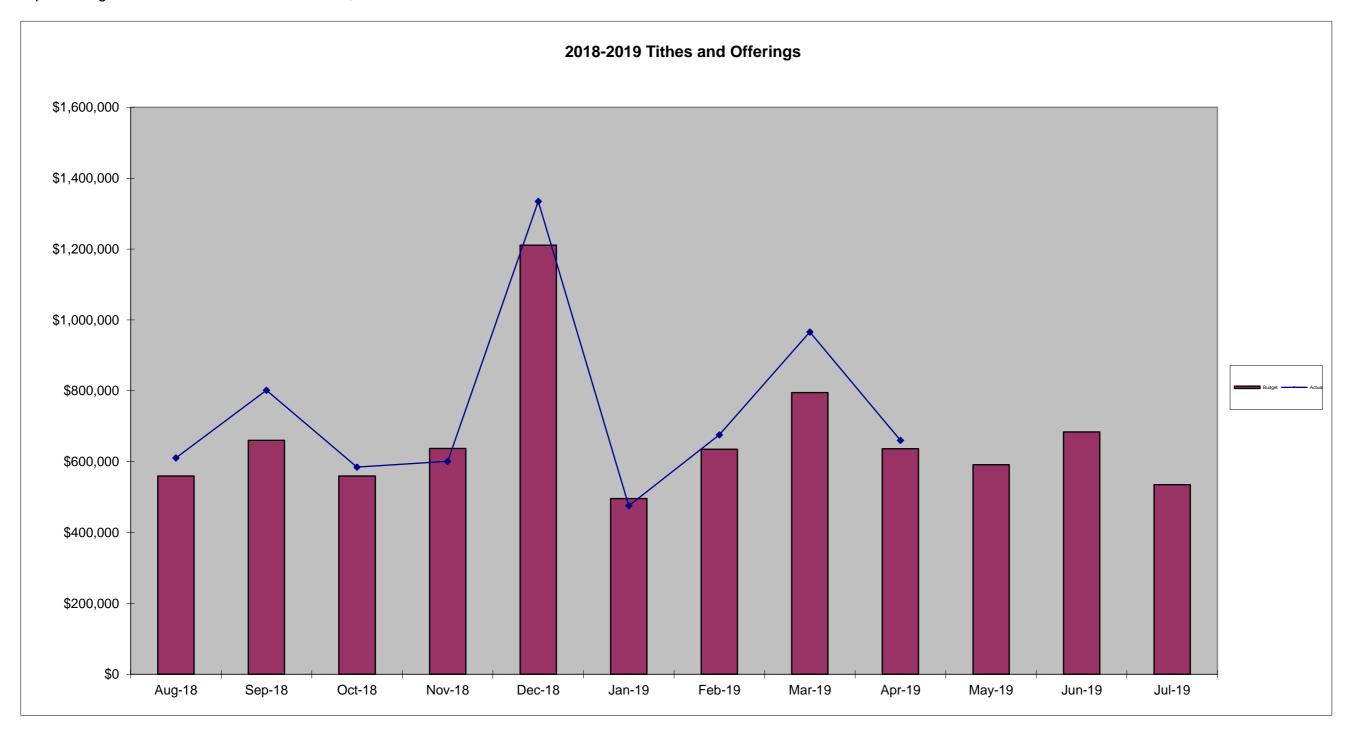

April Giving Total

\$ 636,903.00

April Giving Month to Date

\$ 660,170.93



## REVENUE AND EXPENSES

Total (Carmel Baptist Church, WEE School, Carmel Christian School)

|                            |                 |                 | Actual             | Planned            | Better/        |
|----------------------------|-----------------|-----------------|--------------------|--------------------|----------------|
|                            | Income          | Expenses        | Surplus/ (Deficit) | Surplus/ (Deficit) | Worse          |
| March YTD                  | \$17,263,504.72 | \$14,179,700.94 | \$3,083,803.78     | \$1,526,670.02     | \$1,557,133.76 |
| Carmel Baptist Church Only |                 |                 |                    |                    | Better/        |
|                            | Income          | Expenses        | Surplus/