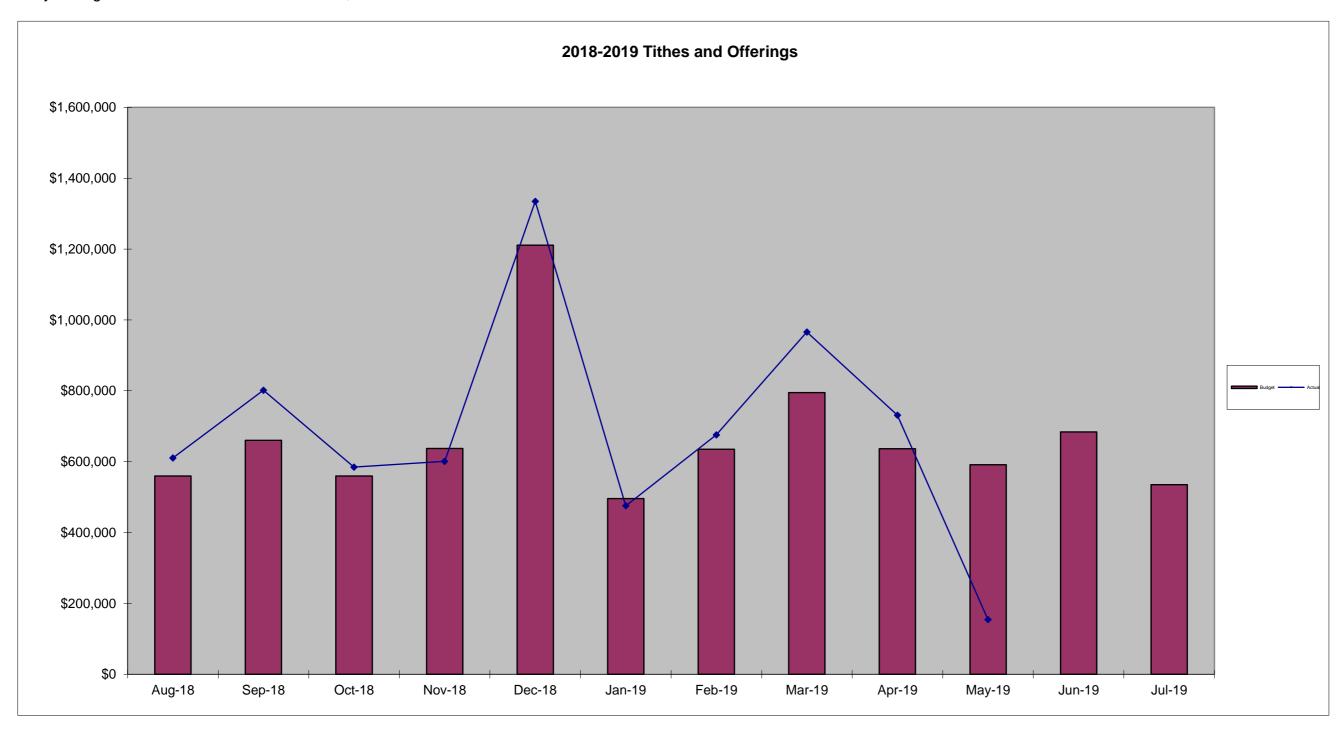

MayGiving Total \$ 591,135.00

May Giving Month to Date \$ 154,142.53



## REVENUE AND EXPENSES

Total (Carmel Baptist Church, WEE School, Carmel Christian School)

| March YTD                  | <b>Income</b><br>\$17,263,504.72 | <b>Expenses</b> \$14,179,700.94 | Actual<br>Surplus/ (Deficit)<br>\$3,083,803.78 | Planned<br>Surplus/ (Deficit)<br>\$1,526,670.02 | Better/<br>Worse<br>\$1,557,133.76 |
|----------------------------|----------------------------------|---------------------------------|------------------------------------------------|-------------------------------------------------|------------------------------------|
| Carmel Baptist Church Only | Income                           | Expenses                        | Surplus/ (Deficit)                             | Surplus/ (Deficit)                              | Better/<br>Worse