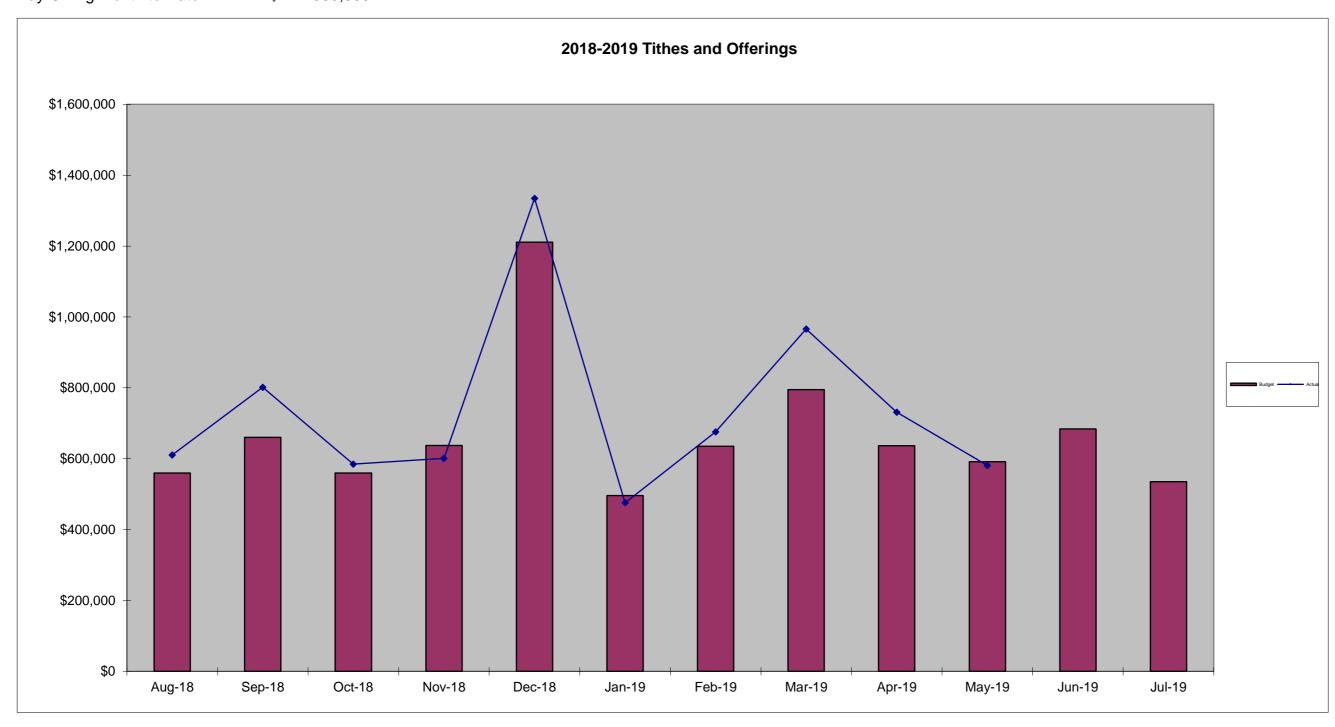

MayGiving Total \$ 591,135.00

May Giving Month to Date \$ 580,899.71



## REVENUE AND EXPENSES

Total (Carmel Baptist Church, WEE School, Carmel Christian School)

|                            |                 |                 | Actual             | Planned            | Better/        |
|----------------------------|-----------------|-----------------|--------------------|--------------------|----------------|
|                            | Income          | Expenses        | Surplus/ (Deficit) | Surplus/ (Deficit) | Worse          |
| April YTD                  | \$19,182,845.30 | \$15,962,357.15 | \$3,220,488.15     | \$1,796,690.87     | \$1,423,797.28 |
| Carmel Baptist Church Only |                 |                 |                    |                    | Better/        |
|                            | Income          | Expenses        | Surplus/