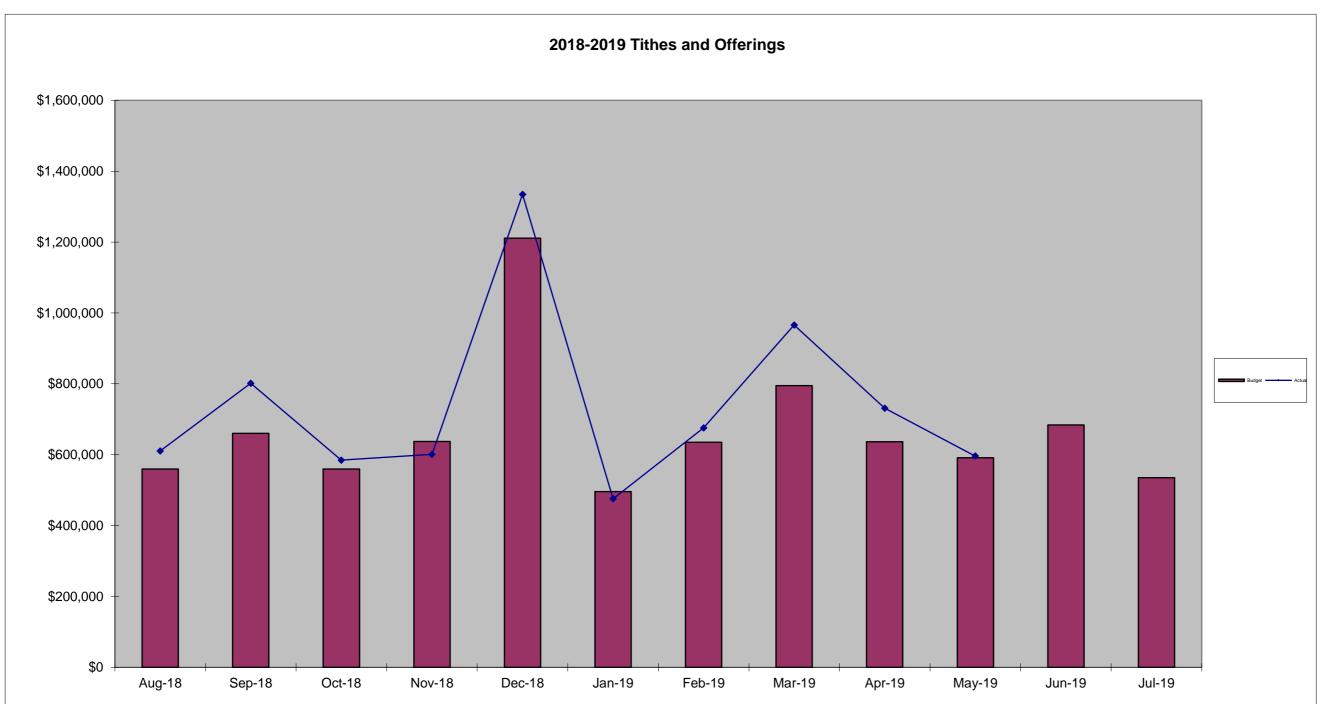

## REVENUE AND EXPENSES

Total (Carmel Baptist Church, WEE School, Carmel Christian School)

|                            | Income          | Expenses        | Actual<br>Surplus/ (Deficit) | Planned<br>Surplus/ <mark>(Deficit)</mark> |
|----------------------------|-----------------|-----------------|------------------------------|--------------------------------------------|
| April YTD                  | \$19,182,845.30 | \$15,962,357.15 | \$3,220,488.15               | \$1,796,690.87                             |
| Carmel Baptist Church Only |                 |                 |                              |                                            |
|                            | Income          | Expenses        | Surplus/ (Deficit)           | Surplus/ (Deficit)