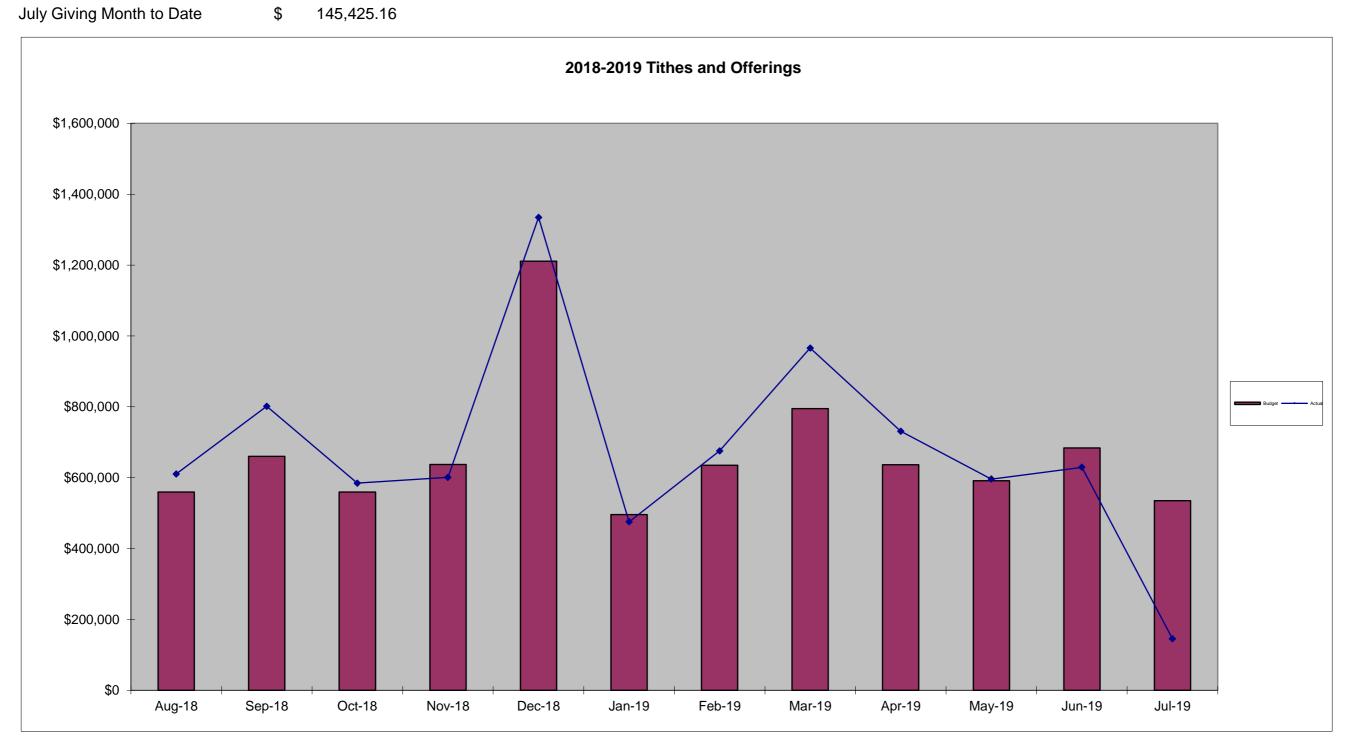

## REVENUE AND EXPENSES

Total (Carmel Baptist Church, WEE School, Carmel Christian School)

| June YTD                   | <b>Income</b><br>\$21,814,224.83 | <b>Expenses</b><br>\$19,269,038.72 | Actual<br>Surplus/ (Deficit)<br>\$2,545,186.11 | Planned<br>Surplus/ (Deficit)<br>\$1,833,856.27 |
|----------------------------|----------------------------------|------------------------------------|------------------------------------------------|-------------------------------------------------|
| Carmel Baptist Church Only | Income                           | Evenena                            | Surplus/ (Definit)                             | Surplus/ (Deficit)                              |
| June YTD                   | <b>Income</b><br>\$9,102,525.84  | <b>Expenses</b><br>\$7,345,918.22  | Surplus/ (Deficit)<br>\$1,756,607.62           | Surplus/ (Deficit)<br>\$1,000.00                |