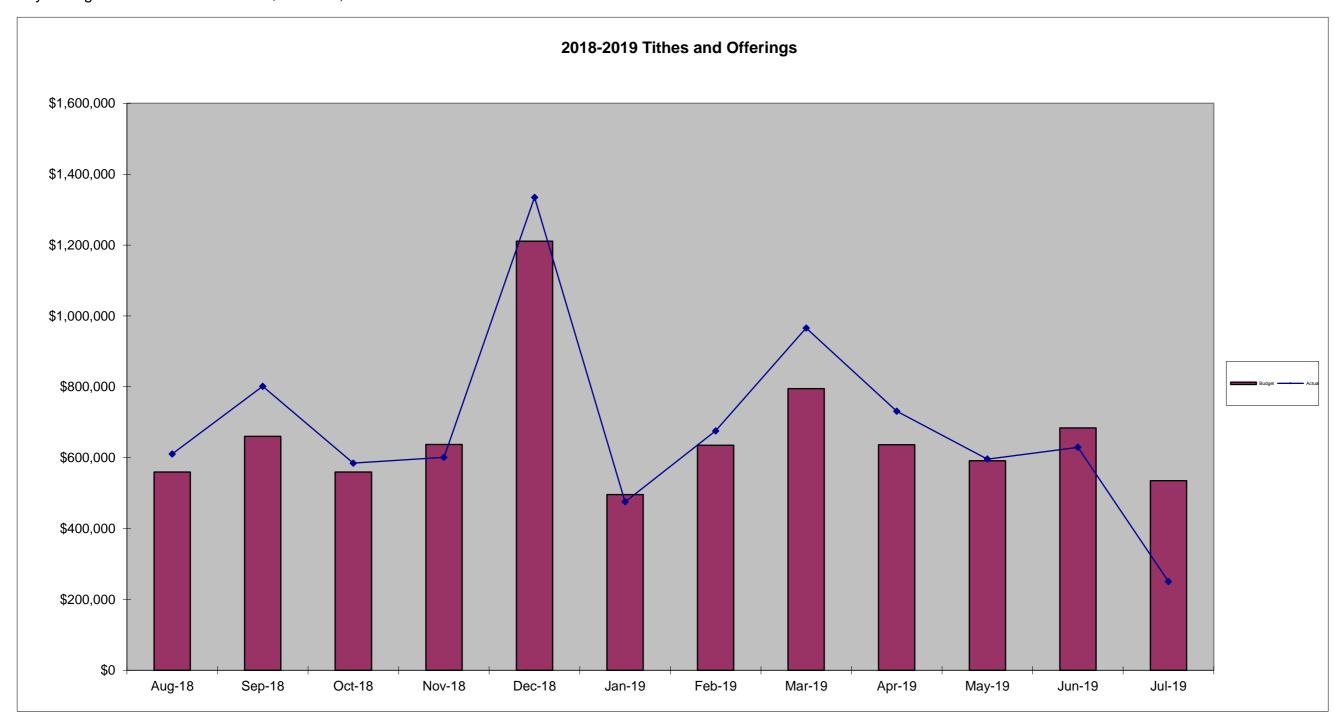

July Giving Total

\$ 535,289.00

July Giving Month to Date

250,453.09



## **REVENUE AND EXPENSES**

| Total (Carmel Baptist Church, WEE School, Carmel C | Christian School) |
|----------------------------------------------------|-------------------|
|----------------------------------------------------|-------------------|

|                            | Income          | Expenses        | Actual<br>Surplus/ ( <mark>Deficit)</mark> | Planned<br>Surplus/ (Deficit) | Better/<br>Worse |
|----------------------------|-----------------|-----------------|--------------------------------------------|-------------------------------|------------------|
| June YTD                   | \$21,814,224.83 | \$19,269,038.72 | \$2,545,186.11                             | \$1,833,856.27                | \$711,329.84     |
| Carmel Baptist Church Only |                 |