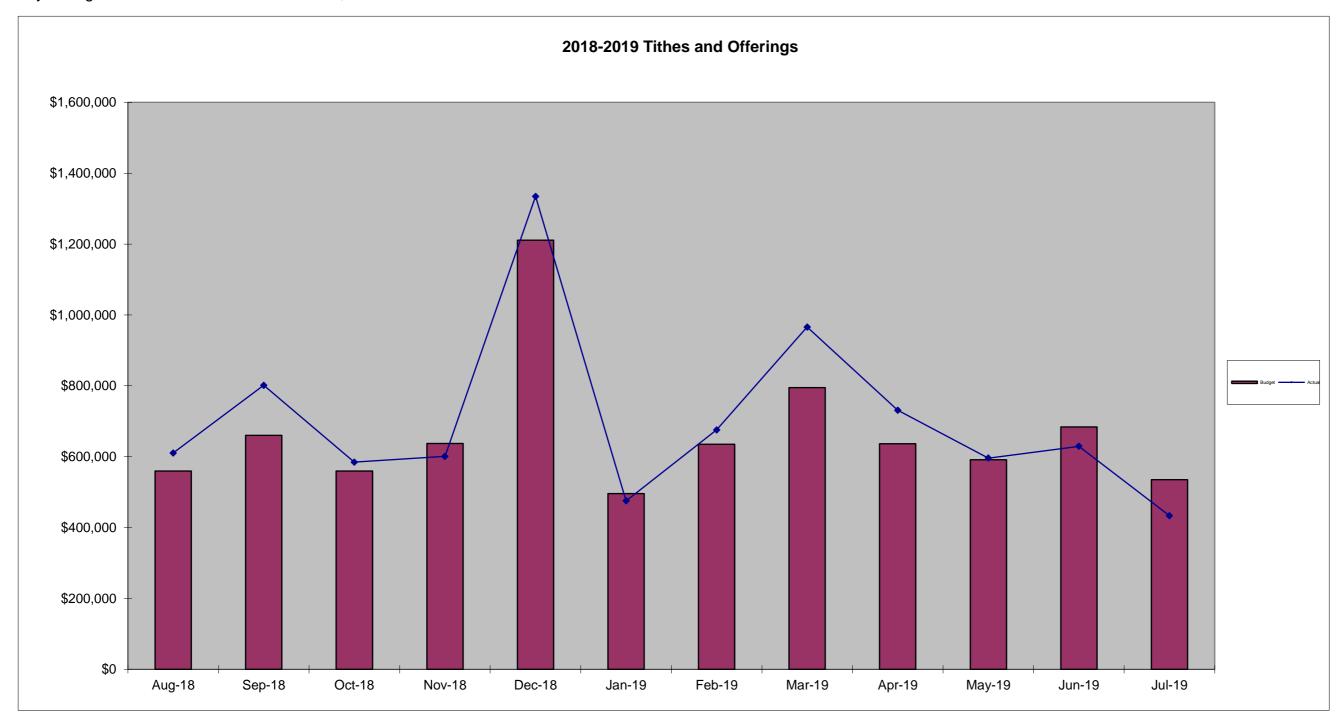

July Giving Total

\$ 535,289.00

July Giving Month to Date

\$ 433,535.28



## REVENUE AND EXPENSES

Total (Carmel Baptist Church, WEE School, Carmel Christian School)

|                            |                 |                 | Actual             | Planned            | Better/        |
|----------------------------|-----------------|-----------------|--------------------|--------------------|----------------|
|                            | Income          | Expenses        | Surplus/ (Deficit) | Surplus/ (Deficit) | Worse          |
| June YTD                   | \$21,814,224.83 | \$19,269,038.72 | \$2,545,186.11     | \$1,833,856.27     | \$711,329.84   |
| Carmel Baptist Church Only |                 |                 |                    |                    | Better/        |
|                            | Income          | Expenses        | Surplus/