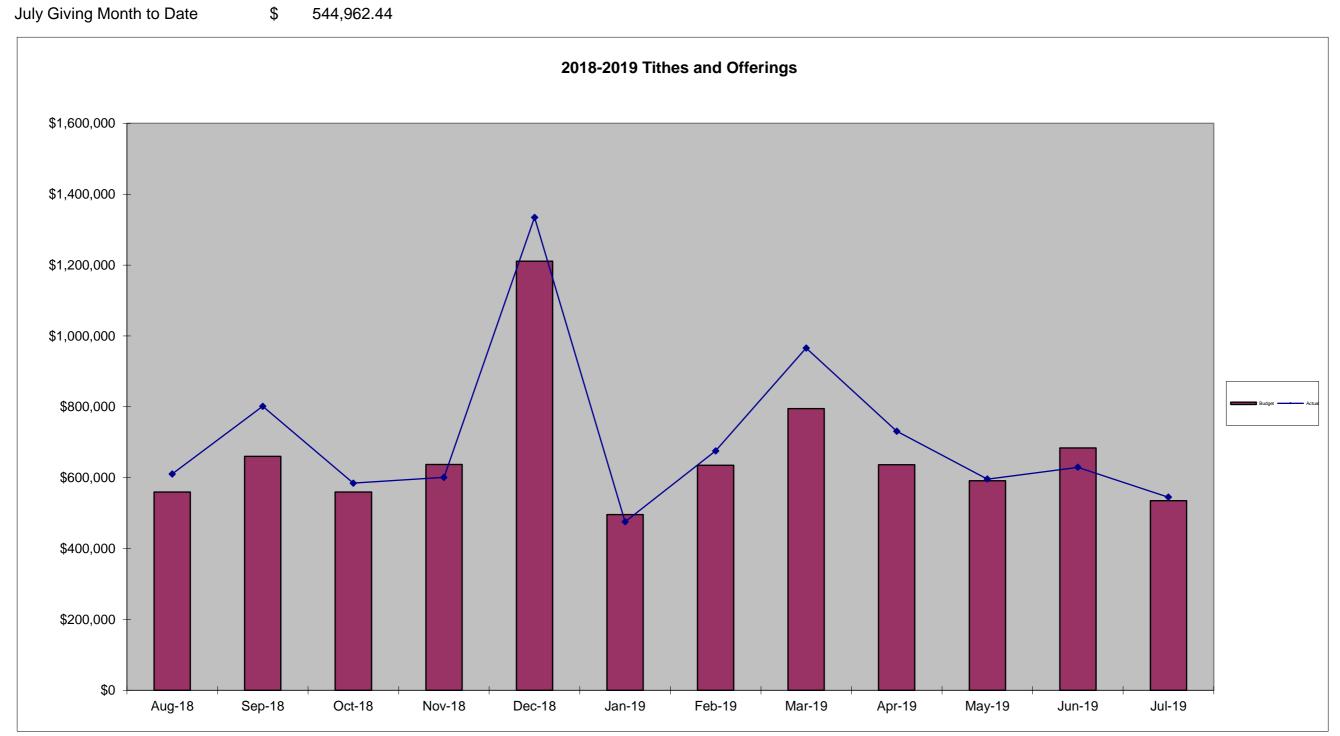

## REVENUE AND EXPENSES

Total (Carmel Baptist Church, WEE School, Carmel Christian School)

| June YTD                   | <b>Income</b><br>\$21,814,224.83 | <b>Expenses</b><br>\$19,269,038.72 | Actual<br>Surplus/ (Deficit)<br>\$2,545,186.11 | Planned<br>Surplus/ (Deficit)<br>\$1,833,856.27 |
|----------------------------|----------------------------------|------------------------------------|------------------------------------------------|-------------------------------------------------|
| Carmel Baptist Church Only |                                  |                                    |                                                |                                                 |
| June YTD                   | <b>Income</b><br>\$9,102,525.84  | <b>Expenses</b><br>\$7,345,918.22