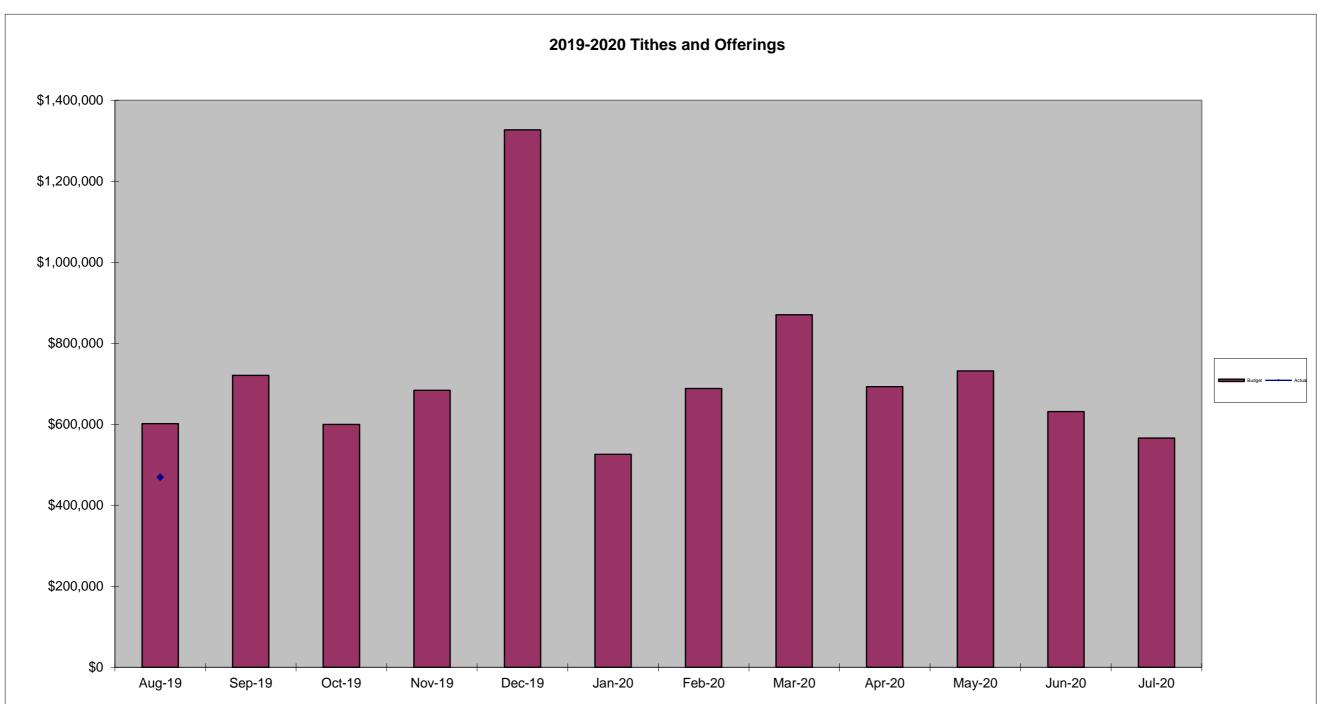

## **REVENUE AND EXPENSES**

Total (Carmel Baptist Church, WEE School, Carmel Christian School)

|                            | Income                          | Expenses                          | Actual<br>Surplus/ <mark>(Deficit)</mark> | Planned<br>Surplus/ <mark>(Deficit)</mark> |
|----------------------------|---------------------------------|-----------------------------------|-------------------------------------------|--------------------------------------------|
| July YTD                   | \$22,612,015.61                 | \$21,937,015.48                   | \$675,000.13                              | \$1,656.97                                 |
| Carmel Baptist Church Only | lu o o mo                       | <b>F</b>                          | Sumplus / (Definit)                       | Sumplus / (Definit)                        |
| July YTD                   | <b>Income</b><br>\$9,700,919.74 | <b>Expenses</b><br>\$9,037,969.73 | Surplus/ (Deficit)<br>\$662,950.01        | Surplus/ (Deficit)<br>\$1,000.00           |