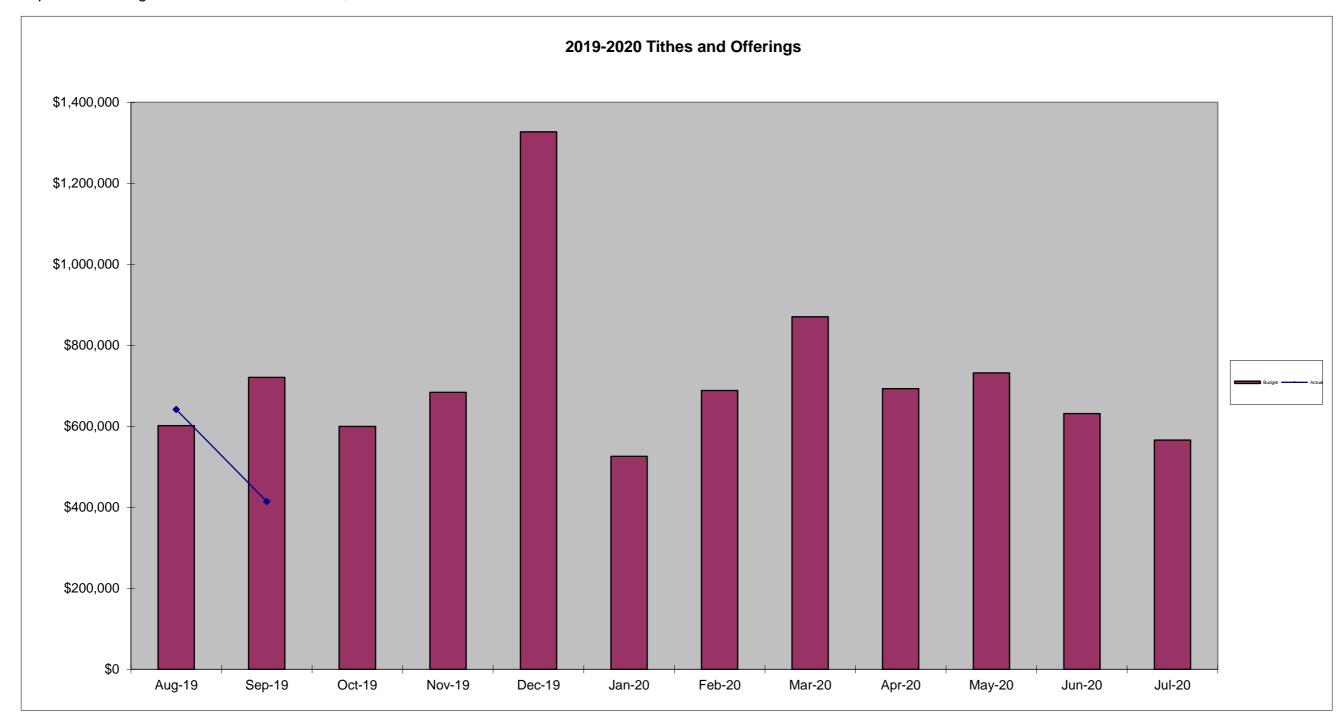

September Budget Giving Total \$

\$ 720,822.00

September Giving Month to Date \$

414,253.30